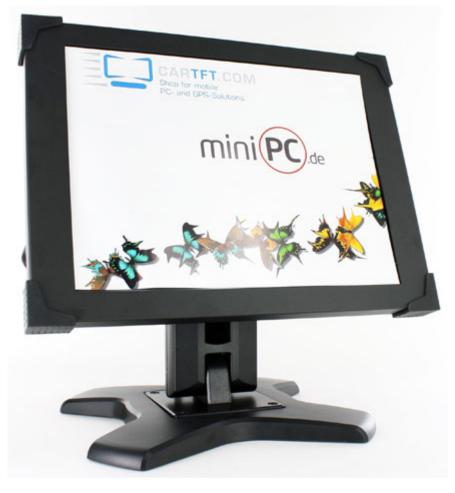

The new CTF-1210-S TFT-Display is equipped with a 12.1" TFT panel and comes with many nice features. In any case it is the ideal display- and input-unit for your Laptop, CarPC or HTPC. Because of the 4:3 aspect ratio and the size of 12.1", the display is perfectly suitable for beeing used in POS-section or on boats. With the touchscreen functionality you easily can control your PC. The briliant VGA-display ensures a maximum readability and sharpness.

The device has among other features integrated Stereo-speakers and an rear camera input.

AC-Adapter for home usage and a car cigarette lighter adapter is included as well as the IR-remote-control unit and the extra long (2,5 meters) All-In-One connector cable.

| Spezifications        |                                                                   |
|-----------------------|-------------------------------------------------------------------|
| Screen size           | 12.1" digital                                                     |
| Aspect Ratio          | 4:3 wide TFT screen                                               |
| Dot Resolution        | 3072x768= 2,359,296 dots                                          |
| Physical Resolution   | 1024x768                                                          |
| Viewing angle         | 80° (T/B/L/R)                                                     |
| Supported Resolutions | 640x480-1920x1200                                                 |
| Color configuration   | RGB stripe                                                        |
| Power input           | DC 12/24VDC                                                       |
| Power consumption     | max. 15W                                                          |
| Video system          | 3x Video inputs (PAL/NTSC)                                        |
|                       | 1x VGA input                                                      |
|                       | 1x DVI input                                                      |
| Dimensions            | Display Case: 303mm x 223mm x 40mm                                |
|                       | Display: 246mm x 185mm                                            |
| Video input signal    | 1.0Vp-p, composite video                                          |
| Brightness            | 1000 cd/m²                                                        |
| Contrast              | 700:1                                                             |
| Vibration             | EC68-2-6                                                          |
| Operating Temperature | 30° bis 80°C                                                      |
| Features              | Full function OSD control (englisch)                              |
| What is included?     | Built-in Stereo-speakers                                          |
|                       | VESA compliant mounting holes (75mm)                              |
|                       | Auto Power On/Off                                                 |
|                       | Automatic switching to rear camera (by a 12V cable)               |
|                       | Waterproof (Front) [IP67]                                         |
|                       | 12.1" VGA/DVI Touchscreen TFT with Video/Audio-support            |
|                       | Infrared Remote Control                                           |
|                       | Car dash VESA mounting bracket                                    |
|                       | - Touchscreen pencil                                              |
|                       | VGA/Video/Audio/Touchscreen-cable (all-in-one!) 2,5 meters length |
|                       | - DVI-cable                                                       |
|                       | Power Adapter f. EU 230V                                          |
|                       | Cigarette Lighter Adapter                                         |
|                       | - Touchscreen Driver-CD                                           |
|                       | - Manual                                                          |